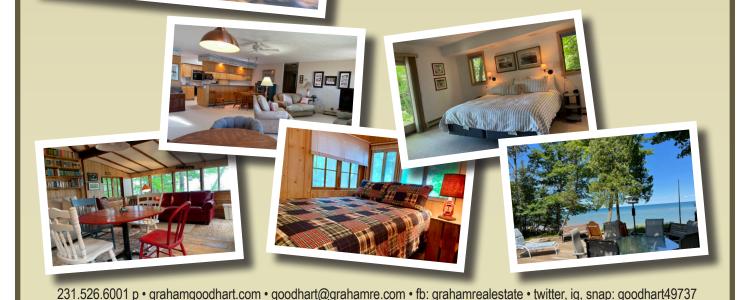

## Disher/Schaller

Unique beach home literally steps from water's edge with accompanying 1940's fishing cabin repurposed as your most memorable Northern Michigan getaway. Property offers unbelievably close access to Lake Michigan in Cross Village - perfect for those bringing along paddle accessories. Main home features three sizable bedrooms on one floor with large open living area, and spacious deck while cabin features two additional bedrooms making this the perfect getaway for anyone seeking true Up North charm just steps from the lapping waves of our freshwater shore.

Layout: Five Bedrooms, Three Full Baths

**Location:** Cross Village

Lakefront/Lakeview: Lakefront on Lake Michigan

Beach Access: 150 feet shared frontage

Bedrooms & Bedding: Main 1K | 1Q | 1Q Guest 1F + 1T | 1F