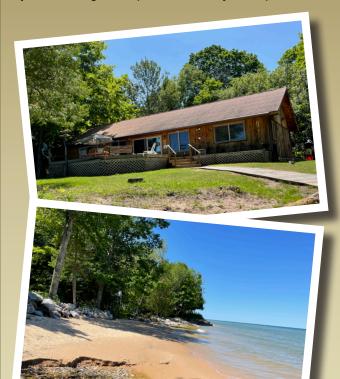

## Disher/Schaller

Unique beach home literally steps from water's edge with accompanying 1940's fishing cabin repurposed as your most memorable Northern Michigan getaway. Property offers unbelievably close access to Lake Michigan in Cross Village - perfect for those bringing along paddle accessories. Main home features three sizable bedrooms on one floor with large open living area, and spacious deck while cabin features two additional bedrooms making this the perfect getaway for anyone seeking true Up North charm just steps from the lapping waves of our freshwater shore.

Layout: Five Bedrooms, Three Full Baths

**Location:** Cross Village

Lakefront/Lakeview: Lakefront on Lake Michigan

Beach Access: 150 feet shared frontage

Bedrooms & Bedding: Main 1K | 1Q | 1Q Guest 1F + 1T | 1F