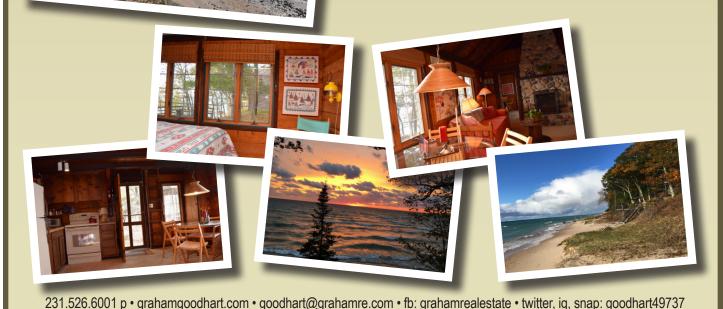

## The Neff Cottage

The Neff Cottage offers a picture perfect log hideaway nestled on the shores of Lake Michigan in Good Hart. Visitors will enjoy a cozy kitchen, dining, and living area along with one bedroom. Living area includes trundle bed perfect for children or guest. 126 feet private Lake Michigan frontage are just steps below. Enjoy sunsets from the property's private gazebo or a spacious westward facing overlook.

Layout: One Bedroom, One Full Bath
Location: South Lamkin Road, Good Hart

Lakefront/Lakeview: Lakefront on Lake Michigan

Beach Access: 126 feet private frontage

Bedrooms & Bedding: 1Q (2T trundle in living room)