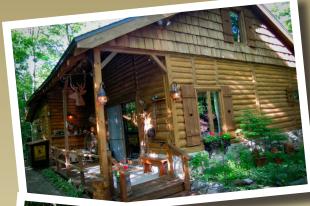

## The Zobus Cottage

Quaint two story log home in wooded private association, approximately 400 yds. from pristine Lake Michigan beach association beach. Home is tastefully furnished with country/rustic decor and features an amazing screened porch, complete with wood stove perfect for peaceful summer evenings in Northern Michigan. Home has beautiful, custom decor and stone fireplace in living room. Located on a wooded, lake level private drive.

Layout: Two Bedrooms + Open Loft, Two Full Baths

Location: North Lamkin Drive, Good Hart

Lakefront/Lakeview: No

Beach Access: 900 feet private association beach access

Bedrooms & Bedding: 1Q, 1Q, 1K (king in loft)