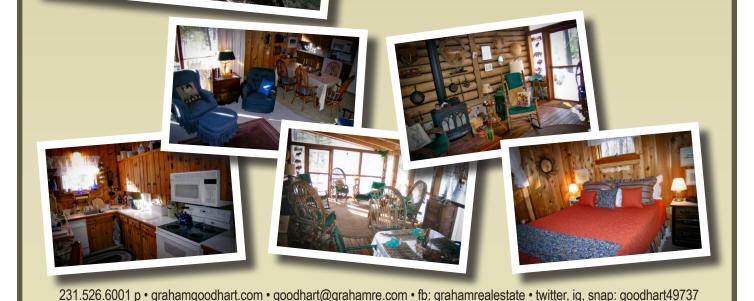

## The Zobus Cottage

Quaint two story log home in wooded private association, approximately 400 yds. from pristine Lake Michigan beach association beach. Home is tastefully furnished with country/rustic decor and features an amazing screened porch, complete with wood stove perfect for peaceful summer evenings in Northern Michigan. Home has beautiful, custom decor and stone fireplace in living room. Located on a wooded, lake level private drive.

Smoking: No

TV: Yes, but no satellite

DVD/VCR/DVR: Yes, dvd and vcr

**Broadband Wifi:** Yes

Audio: No

**Dishwasher:** Yes **Grill:** Yes, charcoal

Fireplace: Yes, wood burning

Washer/Dryer: Yes