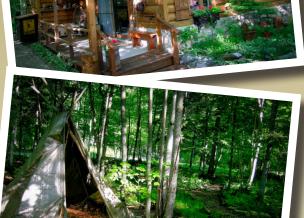

## The Zobus Cottage

Quaint two story log home in wooded private association, approximately 400 yds. from pristine Lake Michigan beach association beach. Home is tastefully furnished with country/rustic decor and features an amazing screened porch, complete with wood stove perfect for peaceful summer evenings in Northern Michigan. Home has beautiful, custom decor and stone fireplace in living room. Located on a wooded, lake level private drive.