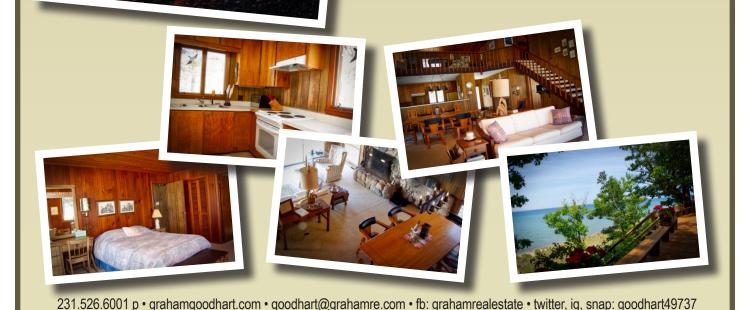

## The Griffin Beach House

Two story salt box home on 100 feet private Lake Michigan frontage just steps from the deck. Enjoy master bed and connecting full bath on main level with two additional bedrooms on the second floor. Open loft area offers additional living space as well as a spacious westward facing deck. Amazing views throughout this very open floor plan.

Layout: Three Bedrooms, Two Full Baths Location: North Lamkin Drive, Good Hart Lakefront/Lakeview: Yes, lakefront Beach Access: 100 feet private frontage Bedrooms & Bedding: 1Q, 2T, 2T

Smoking: No

TV: Yes (without satellite)

DVD/VCR: Yes, dvd

Audio: No

Broadband Wifi: No
Dishwasher: Yes
Grill: Yes, charcoal

**Fireplace:** Yes, wood burning **Washer/Dryer:** Yes, main leve

Pets: No

Rental Rates: \$2000 weekly