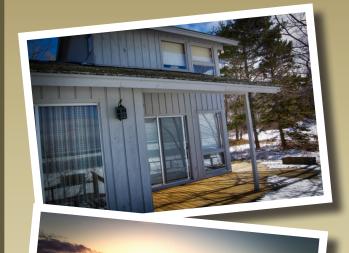

## The Griffin Beach House

Two story salt box home on 100 feet private Lake Michigan frontage just steps from the deck. Enjoy master bed and connecting full bath on main level with two additional bedrooms on the second floor. Open loft area offers additional living space as well as a spacious westward facing deck. Amazing views throughout this very open floor plan.

Layout: Three Bedrooms, Two Full Baths Location: North Lamkin Drive, Good Hart Lakefront/Lakeview: Yes, lakefront Beach Access: 100 feet private frontage Bedrooms & Bedding: 1Q, 2T, 2T

Smoking: No

TV: Yes (without satellite)